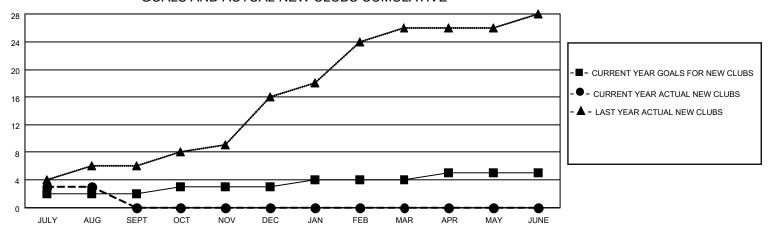

## GOALS AND ACTUAL NEW CLUBS CUMULATIVE

## MONTHLY MEMBERSHIP PROGRESS REPORT

LOCATION INDIA District 3233 C Results as of: 8/31/2021

| Clubs RESULTS FOR 2021-2022 |   |   |   | Members RESULTS FOR 2021-2022 |    |     |     |
|-----------------------------|---|---|---|-------------------------------|----|-----|-----|
|                             |   |   |   |                               |    |     |     |
| JULY/AUG/SEPT               | 2 | 3 | 3 | JULY/AUG/SEPT                 | 60 | 122 | 113 |
| OCT/NOV/DEC                 | 1 | 0 | 0 | OCT/NOV/DEC                   | 60 | 0   | 0   |
| JAN/FEB/MAR                 | 1 | 0 | 0 | JAN/FEB/MAR                   | 40 | 0   | 0   |
| APR/MAY/JUNE                | 1 | 0 | 0 | APR/MAY/JUNE                  | 40 | 0   | 0   |