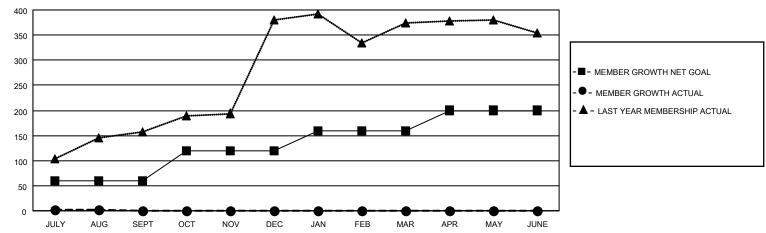

## GOALS AND ACTUAL MEMBERS CUMULATIVE

| DROPPED CLUBS: 3 |     | 19 CLUBS OF 128 ADDED 1 OR<br>MORE NEW MEMBERS | GENDER DISTRIBUTION                 |                |  |
|------------------|-----|------------------------------------------------|-------------------------------------|----------------|--|
|                  |     | MORE NEW MEMBERS                               | MALE                                | 1,995 (65.05%) |  |
|                  |     |                                                | FEMALE                              | 1,072 (34.95%) |  |
| DROPPED MEMBERS  |     |                                                | NON BINARY                          | 0 (0.00%)      |  |
|                  |     |                                                | PREFER NOT TO ANSWER                | 0 (0.00%)      |  |
| DECEASED         | 3   |                                                |                                     |                |  |
| CLUB CANCELLED   | 8   | CLICK HERE FOR CUMULATIVE                      | TOTAL FAMILY UNIT MEMBERS 1,084     |                |  |
| OTHER            | 102 | MEMBERSHIP DATA                                |                                     |                |  |
| TOTAL            | 113 |                                                | FAMILY MEMBERS PAYING HALF DUES 627 |                |  |
|                  |     |                                                |                                     |                |  |

## MONTHLY MEMBERSHIP PROGRESS REPORT

LOCATION INDIA District 3233 C Results as of: 8/31/2021

| Clubs RESULTS FOR 2021-2022 |   |   |   | Members RESULTS FOR 2021-2022 |    |     |     |
|-----------------------------|---|---|---|-------------------------------|----|-----|-----|
|                             |   |   |   |                               |    |     |     |
| JULY/AUG/SEPT               | 2 | 3 | 3 | JULY/AUG/SEPT                 | 60 | 122 | 113 |
| OCT/NOV/DEC                 | 1 | 0 | 0 | OCT/NOV/DEC                   | 60 | 0   | 0   |
| JAN/FEB/MAR                 | 1 | 0 | 0 | JAN/FEB/MAR                   | 40 | 0   | 0   |
| APR/MAY/JUNE                | 1 | 0 | 0 | APR/MAY/JUNE                  | 40 | 0   | 0   |